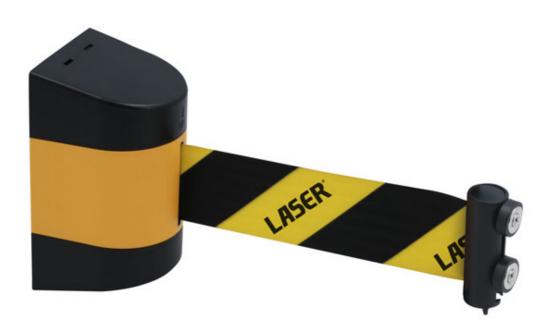

## Wall Mounted Magnetic Retractable Barrier 3m x 48mm

A high visibility pull out barrier suitable for closing off designated areas or restricting access to authorised personnel only. This wall mounted barrier is supplied with a range of fixings allowing it to be easily fitted onto a flat surface, it also features integral magnetic mounts enabling it to be quickly attached to any ferrous surface to temporarily cordon off an area for safety. Ideal for use in the workshop, factory or warehouse.

## **Additional Information**

- · Retractable safety barrier.
- Spring loaded webbing belt, extends to 3m in length, with locking function and integral magnetic mounts.
- Also supplied with additional self-adhesive and screw fixings.
- · Ideal for workshop use to cordon off areas for safety, including when working on hybrid/EV vehicles.
- 5m version also available, please see Laser Part No. 8529.