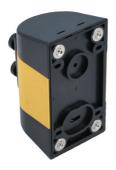

## Wall Mounted Magnetic Retractable Barrier 3m x 48mm

A high visibility pull out barrier suitable for closing off designated areas or restricting access to authorised personnel only. This wall mounted barrier is supplied with a range of fixings allowing it to be easily fitted onto a flat surface, it also features integral magnetic mounts enabling it to be quickly attached to any ferrous surface to temporarily cordon off an area for safety. Ideal for use in the workshop, factory or warehouse.

## **Additional Information**

- · Retractable safety barrier.
- Spring loaded webbing belt, extends to 3m in length, with locking function and integral magnetic mounts.
- Also supplied with additional self-adhesive and screw fixings.
- · Ideal for workshop use to cordon off areas for safety, including when working on hybrid/EV vehicles.
- 5m version also available, please see Laser Part No. 8529.