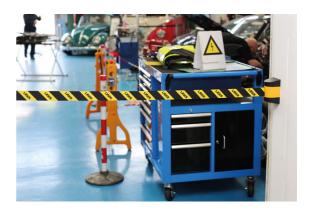

## Wall Mounted Magnetic Retractable Barrier 3m x 48mm

A high visibility pull out barrier suitable for closing off designated areas or restricting access to authorised personnel only. This wall mounted barrier is supplied with a range of fixings allowing it to be easily fitted onto a flat surface, it also features integral magnetic mounts enabling it to be quickly attached to any ferrous surface to temporarily cordon off an area for safety. Ideal for use in the workshop, factory or warehouse.

## **Additional Information**

- · Retractable safety barrier.
- Spring loaded webbing belt, extends to 3m in length, with locking function and integral magnetic mounts.
- Also supplied with additional self-adhesive and screw fixings.
- · Ideal for workshop use to cordon off areas for safety, including when working on hybrid/EV vehicles.
- 5m version also available, please see Laser Part No. 8529.