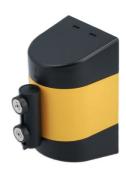

## Wall Mounted Magnetic Retractable Barrier 3m x 48mm

A high visibility pull out barrier suitable for closing off designated areas or restricting access to authorised personnel only. This wall mounted barrier is supplied with a range of fixings allowing it to be easily fitted onto a flat surface, it also features integral magnetic mounts enabling it to be quickly attached to any ferrous surface to temporarily cordon off an area for safety. Ideal for use in the workshop, factory or warehouse.

## **Additional Information**

- · Retractable safety barrier.
- Spring loaded webbing belt, extends to 3m in length, with locking function and integral magnetic mounts.
- Also supplied with additional self-adhesive and screw fixings.
- · Ideal for workshop use to cordon off areas for safety, including when working on hybrid/EV vehicles.
- 5m version also available, please see Laser Part No. 8529.