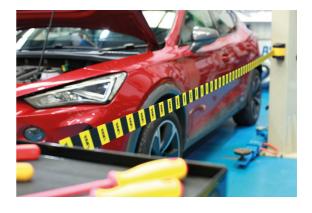

## Wall Mounted Magnetic Retractable Barrier 3m x 48mm

A high visibility pull out barrier suitable for closing off designated areas or restricting access to authorised personnel only. This wall mounted barrier is supplied with a range of fixings allowing it to be easily fitted onto a flat surface, it also features integral magnetic mounts enabling it to be quickly attached to any ferrous surface to temporarily cordon off an area for safety. Ideal for use in the workshop, factory or warehouse.

## **Additional Information**

- · Retractable safety barrier.
- Spring loaded webbing belt, extends to 3m in length, with locking function and integral magnetic mounts.
- Also supplied with additional self-adhesive and screw fixings.
- · Ideal for workshop use to cordon off areas for safety, including when working on hybrid/EV vehicles.
- 5m version also available, please see Laser Part No. 8529.