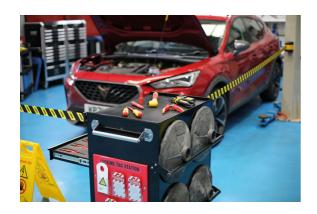

## Wall Mounted Magnetic Retractable Barrier 3m x 48mm

A high visibility pull out barrier suitable for closing off designated areas or restricting access to authorised personnel only. This wall mounted barrier is supplied with a range of fixings allowing it to be easily fitted onto a flat surface, it also features integral magnetic mounts enabling it to be quickly attached to any ferrous surface to temporarily cordon off an area for safety. Ideal for use in the workshop, factory or warehouse.

## **Additional Information**

- · Retractable safety barrier.
- Spring loaded webbing belt, extends to 3m in length, with locking function and integral magnetic mounts.
- Also supplied with additional self-adhesive and screw fixings.
- · Ideal for workshop use to cordon off areas for safety, including when working on hybrid/EV vehicles.
- 5m version also available, please see Laser Part No. 8529.